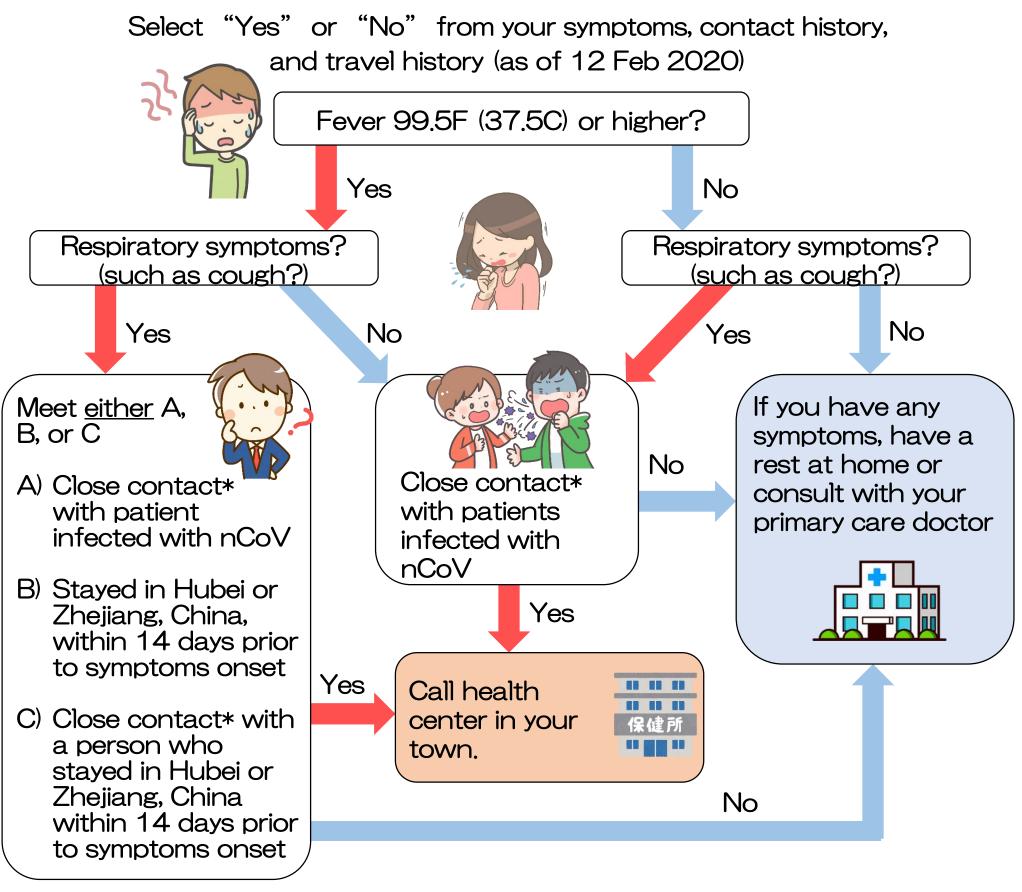

## If you think you are infected with COVID-19...

\*Close contact means:

- 1. Living with the suspected patients or prolonged contact with them (in a car, on an airplane, etc.)
- 1. Caring for suspected patients without proper PPE
- 2. Highly likely to have directly touched the patient's sputum or saliva

## If you suspect you are infected, first call your local health center (HC) before

visiting the hospital. The public health centers will ensure suspected patients will be connected to the proper medical institutions. In some cases, we may ask you to see a general clinic if it is considered appropriate.